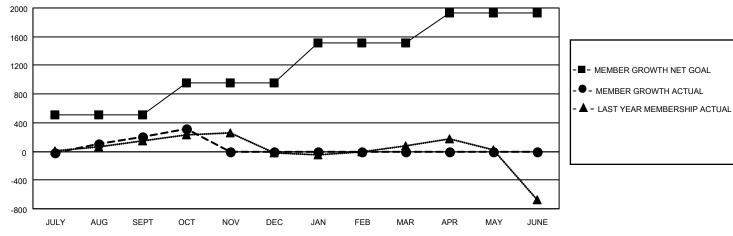

## GMT MONTHLY MEMBERSHIP PROGRESS REPORT

Multiple District 4

Results as of: 10/31/2023

LOCATION: CALIFORNIA

GMT CA 1

| Clubs                       |               |           |               | Members                     |                       |                         |                                                    |  |
|-----------------------------|---------------|-----------|---------------|-----------------------------|-----------------------|-------------------------|----------------------------------------------------|--|
| RESULTS FOR 2023-2024       |               |           |               | RESULTS FOR 2023-2024       |                       |                         |                                                    |  |
| QUARTER                     | NEW CLUB GOAL | NEW CLUBS | DROPPED CLUBS | QUARTER MEMB                | ER GROWTH NET<br>GOAL | MEMBER GROWTH<br>ACTUAL | DROPPED<br>MEMBERS ACTUAL<br>(including transfers) |  |
| JULY/AUG/SEPT               | 6             | 2         | 4             | JULY/AUG/SEPT               | 505                   | 970                     | 667                                                |  |
| OCT/NOV/DEC                 | 2<br>12       | 1         | 1             | OCT/NOV/DEC                 | 450<br>554            | 244                     | 121                                                |  |
| JAN/FEB/MAR<br>APR/MAY/JUNE | 11            | 0         | 0             | JAN/FEB/MAR<br>APR/MAY/JUNE | 423                   | 0                       | 0                                                  |  |

## GOALS AND ACTUAL MEMBERS CUMULATIVE

| DROPPED CLUBS: 5  |     | 287 CLUBS OF 661 ADDED 1 OR MORE | GENDER DISTRIBUTION             |                 |       |
|-------------------|-----|----------------------------------|---------------------------------|-----------------|-------|
|                   |     | NEW MEMBERS                      | MALE                            | 10,367 (57.53%) |       |
| DROPPED MEMBERS   |     |                                  | FEMALE                          | 7,654 (42.47%)  |       |
| DECEASED          | 79  | CLICK HERE FOR CUMULATIVE        | TOTAL FAMILY UNIT MEMBERS       |                 | 3,465 |
| CLUB CANCELLED 13 |     | MEMBERSHIP DATA                  |                                 |                 | 4.054 |
| OTHER             | 700 |                                  | FAMILY MEMBERS PAYING HALF DUES |                 | 1,851 |
| TOTAL             | 792 |                                  | 0023                            |                 |       |